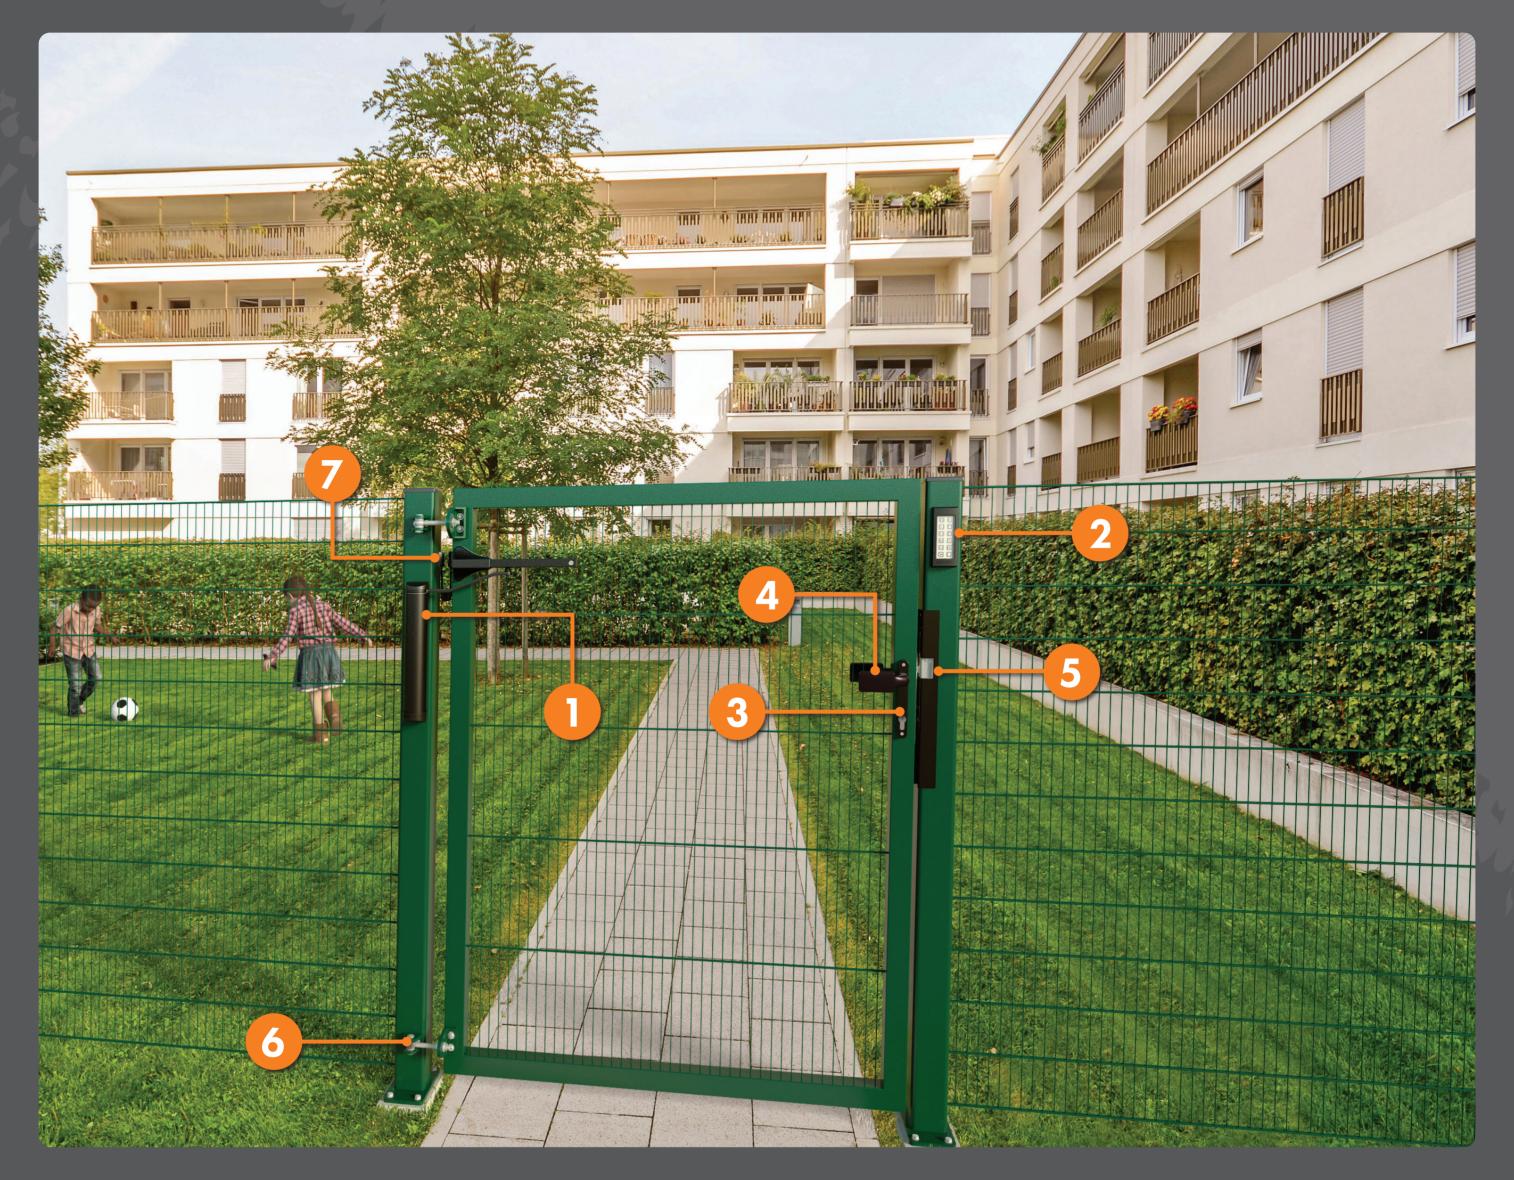

## Manage access to collective housing projects

- 1 LION 180°

  Compact and polyvalent gate closer, fits every gate situation
- 2 SLIMSTONE-2
  Strong, frost-free and watertight (IP68) keypad with two integrated relays
- 3 FIFTYLOCK
  Insert lock with 30 mm backset for profiles of
  50 mm or more

- 4 3006FIX-9005 INNOVATION
  Black aluminium anodized handle pair with fixed or rotating operation
- 5 INTRALEC

  Robust, built-in electric keep for
  Fortylock, Fiftylock and Sixtylock insert locks
- 6 BOLTON4D-HD
  180° bolt-on 4D adjustable hinge
- 7 B-SAFE INNOVATION
  Stainless steel safety cable for gates up to 500 kg