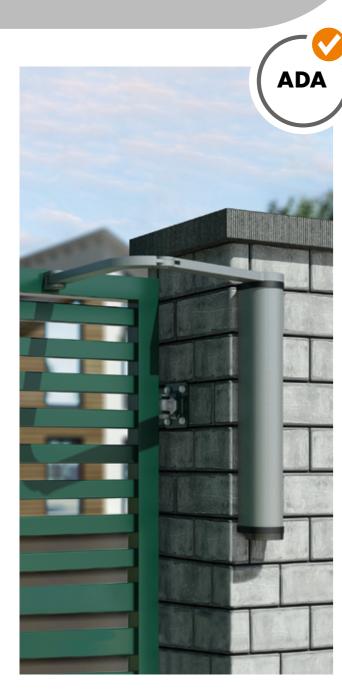

## **MOTORISED GATE CLOSER**

The VENUS motorised gate closer is specifically designed for pedestrian gates up to 1400 mm and 100 kg.

VENUS is a brushless motor specially designed for semi-manual or fully automated outdoor use.