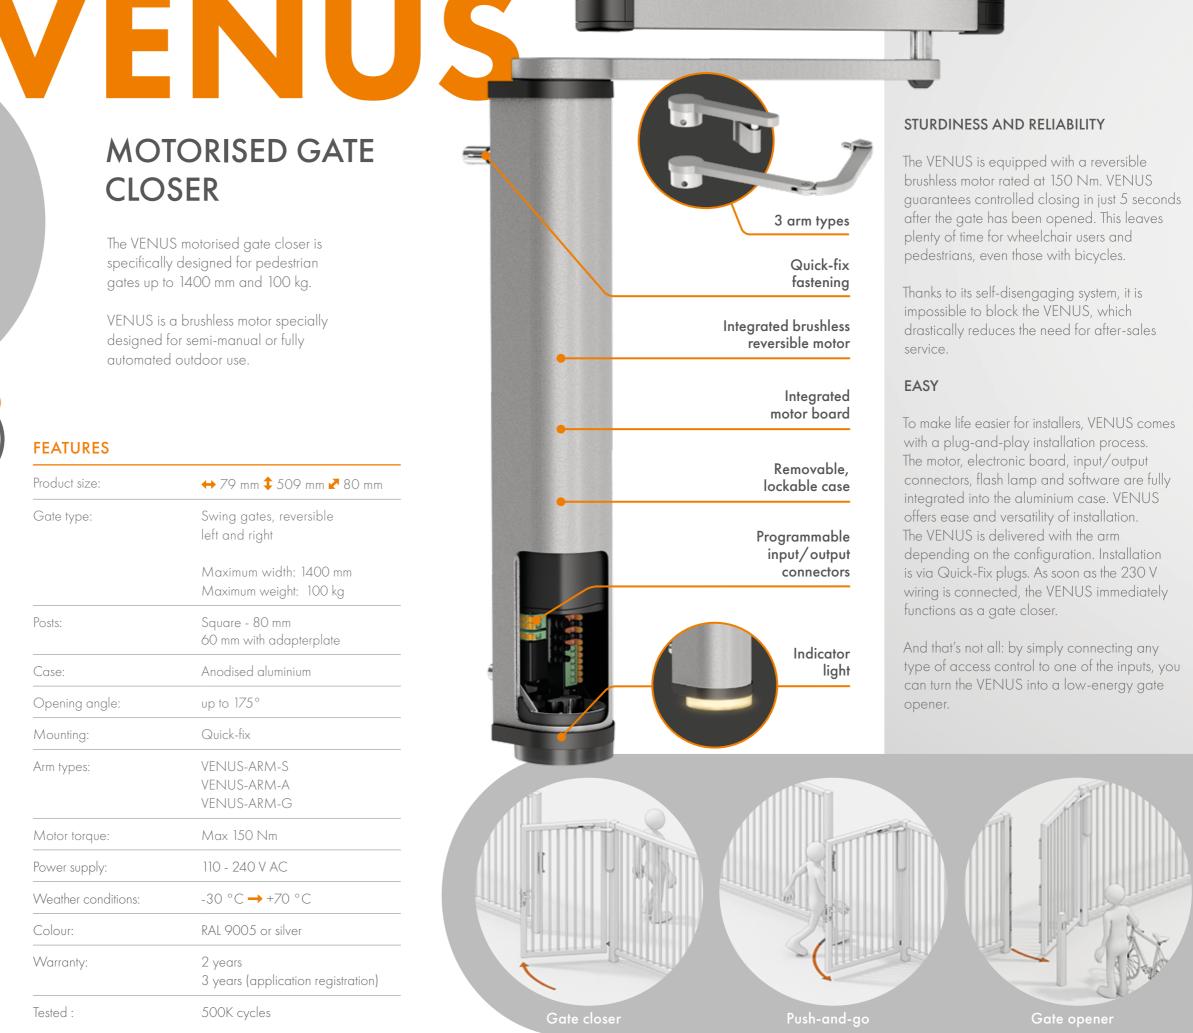

## **MOTORISED GATE CLOSER**

The VENUS motorised gate closer is specifically designed for pedestrian gates up to 1400 mm and 100 kg.

VENUS is a brushless motor specially designed for semi-manual or fully automated outdoor use.

### **FEATURES**

| Product size:       | ↔ 79 mm ‡ 509 mm 🛃 80 mm                         |
|---------------------|--------------------------------------------------|
| Gate type:          | Swing gates, reversible<br>left and right        |
|                     | Maximum width: 1400 mm<br>Maximum weight: 100 kg |
| Posts:              | Square - 80 mm<br>60 mm with adapterplate        |
| Case:               | Anodised aluminium                               |
| Opening angle:      | up to 175°                                       |
| Mounting:           | Quick-fix                                        |
| Arm types:          | VENUS-ARM-S<br>VENUS-ARM-A<br>VENUS-ARM-G        |
| Motor torque:       | Max 150 Nm                                       |
| Power supply:       | 110 - 240 V AC                                   |
| Weather conditions: | -30 °C → +70 °C                                  |
| Colour:             | RAL 9005 or silver                               |
| Warranty:           | 2 years<br>3 years (application registration)    |
| Tested :            | 500K cycles                                      |