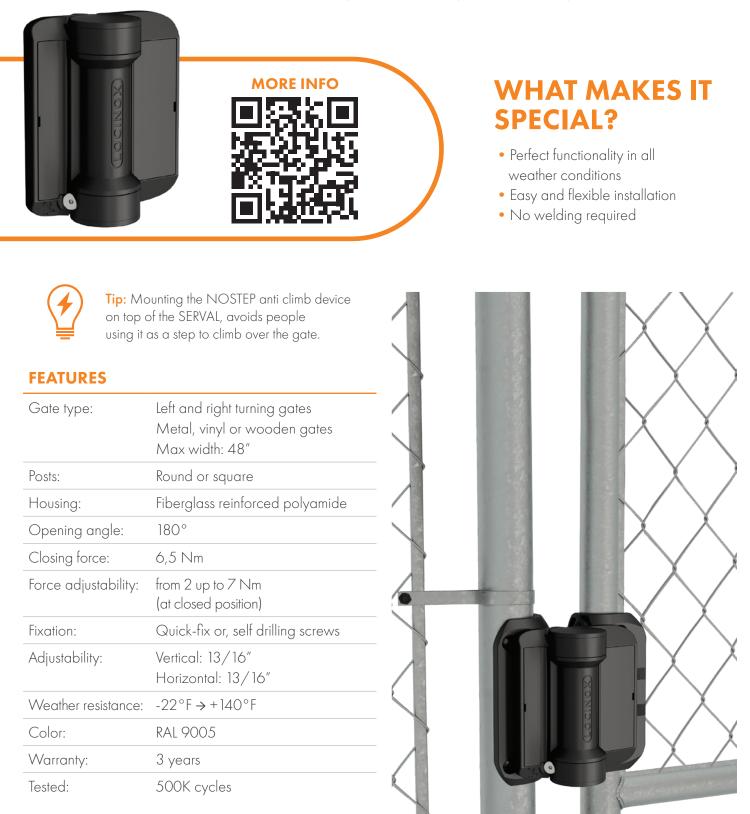

The robust built of the products guarantees a worry-free use and functioning.

Install the NOSTEP on top of the SERVAL to eliminate kids using the SERVAL as a step to climb over the gate.

## **FEATURES**

| Gate type:          | Left & right single leaf gate<br>Metal, vinyl or wooden gates                         |
|---------------------|---------------------------------------------------------------------------------------|
| Posts:              | Round* and square                                                                     |
| Housing:            | Anodized aluminium                                                                    |
| Cylinder:           | Rekeyable to match any lock<br>Schlage-C Key-in-knob cylinder<br>(5pin, drilled 6pin) |
| Magnetic distance:  | ]-]/4"                                                                                |
| Mounting:           | At least 54" above ground                                                             |
| Fixation:           | Quick-fix, self drilling screws                                                       |
| Adjustability:      | Horizontal: 1″<br>Gap: 3/8″ - 1-3/8″                                                  |
| Weather resistance: | -22°F → +158°F                                                                        |
| Color:              | RAL 9005                                                                              |
| Warranty:           | Limited Lifetime                                                                      |
| Tested:             | Up to 2 million cycles                                                                |

## **FEATURES**

| Gate type:          | Left and right turning gates            |
|---------------------|-----------------------------------------|
|                     | Metal, vinyl or wooden gates            |
|                     | Max width: 48"                          |
|                     |                                         |
| Posts:              | Round* and square                       |
| Housing:            | Fiberglass reinforced polyamide         |
| Damping:            | Hydraulic                               |
| Opening angle:      | 180°                                    |
| Closing force:      | 8 Nm                                    |
| Closing speed:      | Adjustable                              |
| Fixation:           | Quick-fix or, self drilling screws      |
| Adjustability:      | Vertical: 13/16"                        |
|                     | Horizontal: 13/16"                      |
| Weather resistance: | $-4^{\circ}F \rightarrow +140^{\circ}F$ |
| Color:              | RAL 9005                                |
| Warranty:           | 3 years                                 |
| Tested:             | 500K cycles                             |