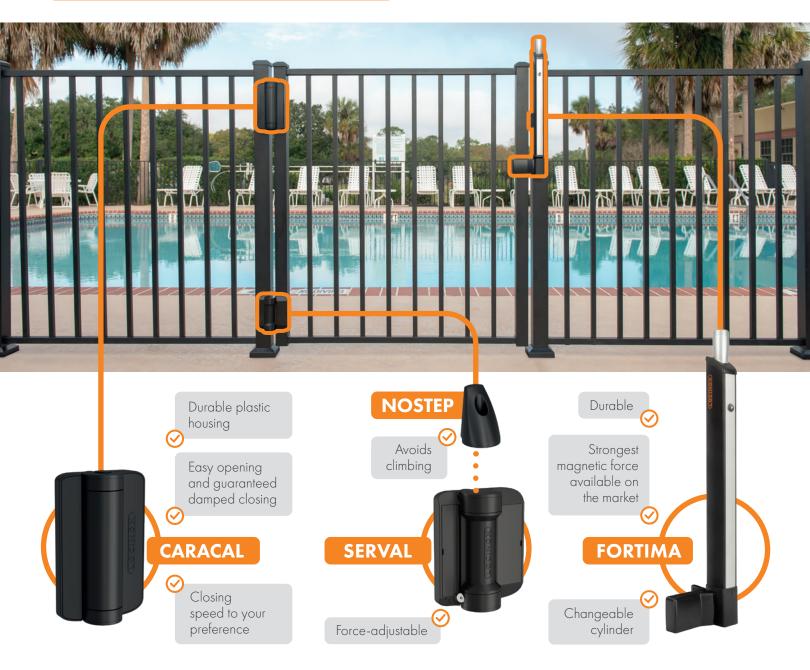

# FULL OPTION CHILD-SAFETY FORTIMA · CARACAL · SERVAL

The combination of the child-safe latch FORTIMA, the CARACAL gate closer and the SERVAL self-closing hinge, offers you the solution for both public and private pools.

Install the FORTIMA at least 54" above the ground and it forms a physical barrier that restricts access by unsupervised children under the age of 5. The 3 product combo assures you a closed gate at all times. CARACAL guarantees a damped closing in accordance with the chosen speed settings. The extra spring force in the SERVAL helps the CARACAL to close the gate even when subjected to wind load. The magnetic functionality of the FORTIMA attracts the lock side of the gate once it approaches the keep side with a force that is twice as big as the standard.

The robust built of the products guarantees a worry-free use and functioning.

Install the NOSTEP on top of the SERVAL to eliminate kids using the SERVAL as a step to climb over the gate.

## **FORTIMA** MAGNETIC CHILD-SAFE LATCH

The FortiMa is a magnetic child-safe gate latch that avoids kids entering or leaving zones where they shouldn't come unsupervised. The handle is mounted at a height where a child cannot reach. A technical ingenuity avoids the magnet being opened by any push down force.

# **CARACAL** HYDRAULIC 180° GATE CLOSER

A damped closing of the second second

The Caracal is a compact gate closer which allows soft and easy opening and guarantees a damped closing according to the desired speed settings. It is a perfect fit for swimming pools, playgrounds, parks, and garden gates.

## **SERVAL** 180° SPRING HINGE

The Serval is a compact spring hinge with force adjustability. The high-tech internal components, allow for perfect functionality in all weather conditions.

Member of: