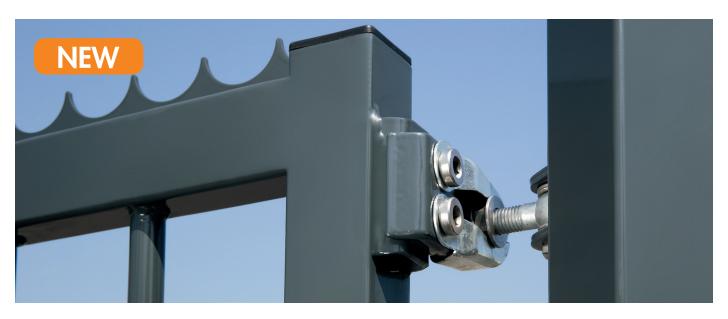

# GBMU4DSHIELD16

"180° hinge with 4-way adjustment"

## Anti-sabotage hot-dip galvanised 180° hinge with 4-way adjustment.

This secured (patent pending) version of the GBMU4D16 hinge provides extra security since the eyebolt or cross bolt can not be tampered with. With the 4-way adjustment you no longer have to keep left or right turning gates in stock. Height & depth alignment and left-right turning direction, are individually adjustable.

### **Specifications:**

- 180° opening
- Eyebolt M16 and bolt & nut: hot-dip galvanised
- Grip: hot-dip galvanised
- No more left or right swinging gates in stock
- 22 mm adjustability in height
- Vandal-proof grip-shield included
- Packed per pair