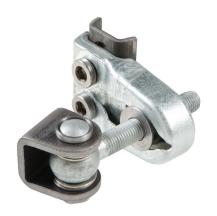

# GBMU4DSHIELD16

"180° hinge with 4-way adjustment"

## Anti-sabotage hot-dip galvanised 180° hinge with 4-way adjustment.

This secured (patent pending) version of the GBMU4D16 hinge provides extra security since the eyebolt or cross bolt can not be tampered with. With the 4-way adjustment you no longer have to keep left or right turning gates in stock. Height & depth alignment and left-right turning direction, are individually adjustable.

### **Specifications:**

- 180° opening
- Eyebolt M16 and bolt & nut: hot-dip galvanised
- Grip: hot-dip galvanised
- No more left or right swinging gates in stock
- 22 mm adjustability in height
- Vandal-proof grip-shield included
- Packed per pair