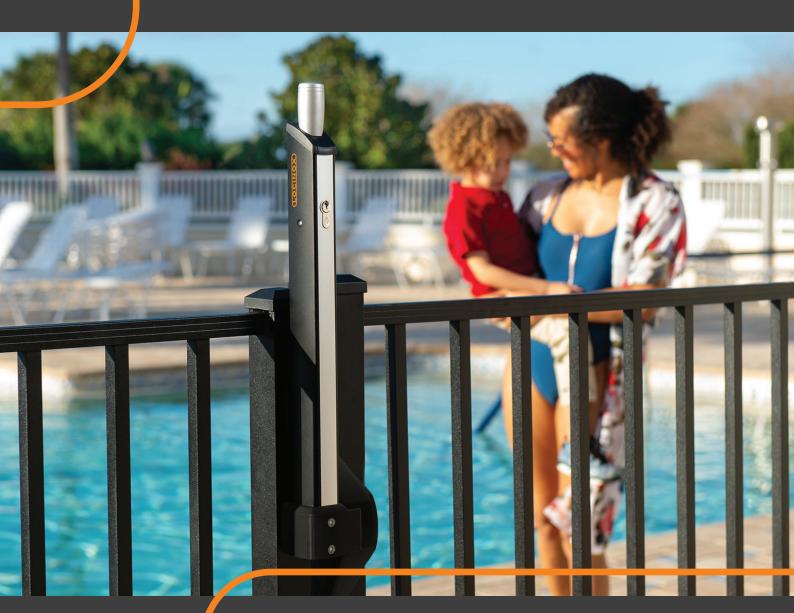

## CHILD SAFE GUARDIMA

CHILD SAFE MAGNETIC LATCH FOR POOLS AND PARKS

### **CHILD SAFE IN EVERY SITUATION**

## **SPECIFICATIONS**

- ${\it ext{ ext{ o}}}$  Meets international standards for pool gates (always confirm with the respective authorities)
- ✓ Magnetic latch installed on the gate
- ✓ Unique and extremely durable patented design with anodized aluminium housing.
- ✓ Tested up to 2 million cycles
- ✓ Full 30 mm vertical adjustability and 30 mm horizontal adjustability a gap of 15 mm up to 45 mm
- ✓ For left & right turning gates
- ♥ Push down prevention: only opens when magnet is pulled up, adding additional security
- ✓ Europrofile cylinder accessible on both sides of the latch