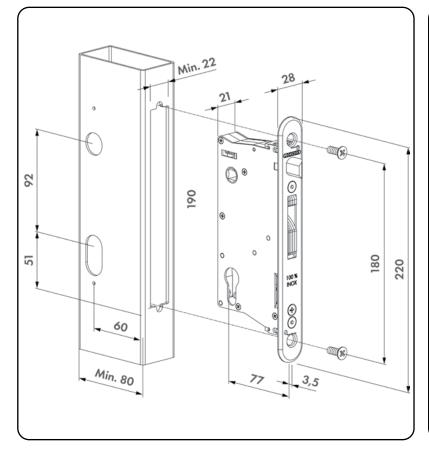

# Insert lock for profiles of 80 mm or more EIGHTYLOCK





# **EASY AND FAST INSTALLATION**

## INSTALLATION MEASUREMENTS





# **SPECIFICATIONS**

- ${}^{{}_{{}^{{}_{{}^{{}}}{}}}}$  Stainless steel lock mechanism with cover plate against dirt penetration
- 𝒞 Mechanism, hook, frontplate, latchbolt: stainless steel
- 𝞯 Backset 60 mm, for mounting in profiles of 80 mm of depth or more
- 𝒞 Continuous adjustment of the daybolt up to 10 mm without dismounting the lock box
- ✓ Key-operated self-latching bolt
- ✓ Easy left or right changing of the self-latching daybolt
- ✓ Throw of the hook: 21 mm
- ✓ Center-distance between cylinder and handles = 92 mm
- ✓ Compatible with Europrofile cylinder
- ✓ Handles to be ordered separately
- ✓ Perfect for wooden gates



# **B** LOCINOX



www.locinox.com

 BE-HQ: +32 56 77 27 66

 PL-CEE: +48 71 758 21 00

help@locinox.com



### **NEW PROFILE PREPARATION**