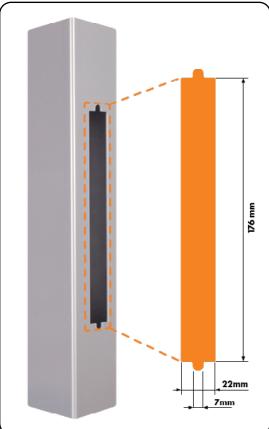

# Insert lock for profiles of 80 mm or more EIGHTYLOCK





# **EASY AND FAST INSTALLATION**

## INSTALLATION MEASUREMENTS





# **SPECIFICATIONS**

- ${}^{{}_{{}^{{}_{{}^{{}}}{}}}}$  Stainless steel lock mechanism with cover plate against dirt penetration
- 𝒞 Mechanism, hook, frontplate, latchbolt: stainless steel
- 𝞯 Backset 60 mm, for mounting in profiles of 80 mm of depth or more
- 𝒞 Continuous adjustment of the daybolt up to 10 mm without dismounting the lock box
- ✓ Key-operated self-latching bolt
- ✓ Easy left or right changing of the self-latching daybolt
- ✓ Throw of the hook: 21 mm
- ✓ Center-distance between cylinder and handles = 92 mm
- ✓ Compatible with Europrofile cylinder
- ✓ Handles to be ordered separately
- ✓ Perfect for wooden gates



# **B** LOCINOX



www.locinox.com

 BE-HQ: +32 56 77 27 66

 PL-CEE: +48 71 758 21 00

help@locinox.com



### **NEW PROFILE PREPARATION**