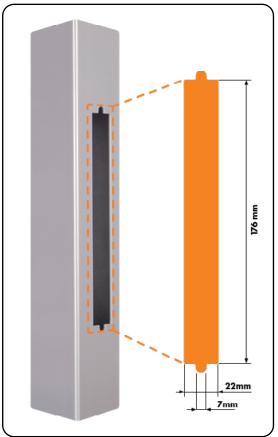

Insert lock for profiles of 40 mm or more

# FORTYLOCK





## **EASY AND FAST INSTALLATION**

### **INSTALLATION MEASUREMENTS**



#### **NEW PROFILE PREPARATION**



# **SPECIFICATIONS**

- Lock mechanism with cover plate against dirt penetration
- ✓ Patented "Click-It" system makes thread tapping unnecessary
- Continuous adjustment of the daybolt up to 10 mm without dismounting the lock box
- ✓ Key-operated self-latching bolt
- ✓ Mechanism, hook, frontplate, latchbolt: stainless steel
- ✓ Easy left or right changing of the self-latching daybolt
- Throw of the hook: 21 mm
- Center-distance between cylinder and handles = 92 mm
- Optional: cover shield for handle & cylinder holes in aluminium, polyamide or stainless steel
- Handles to be ordered separately
- Compatible with all Europrofile cylinders