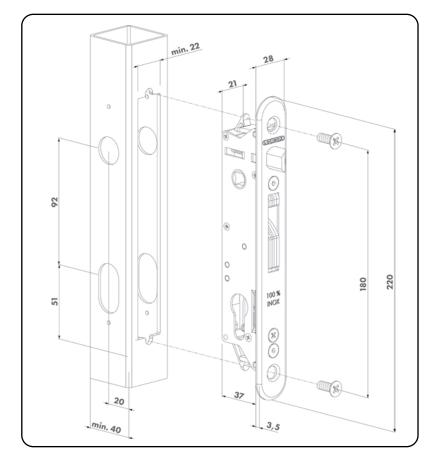

### **INSTALLATION MEASUREMENTS**

# **SPECIFICATIONS**

- Lock mechanism with cover plate against dirt penetration
- ✓ Patented "Click-It" system makes thread tapping unnecessary
- Continuous adjustment of the daybolt up to 10 mm without dismounting the lock box
- ✓ Key-operated self-latching bolt
- ✓ Mechanism, hook, frontplate, latchbolt: stainless steel
- ✓ Easy left or right changing of the self-latching daybolt
- Throw of the hook: 21 mm
- Center-distance between cylinder and handles = 92 mm
- Optional: cover shield for handle & cylinder holes in aluminium, polyamide or stainless steel
- Handles to be ordered separately
- Compatible with all Europrofile cylinders