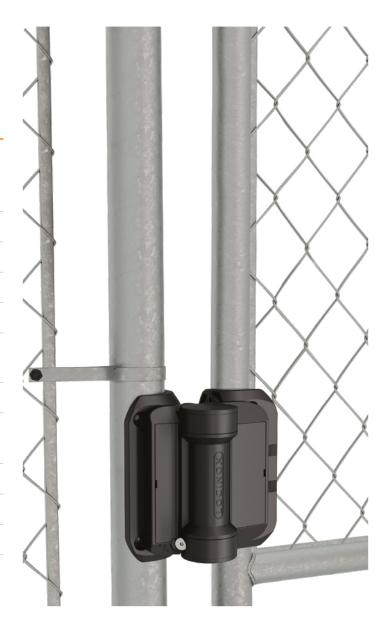

# FULL OPTION CHILD-SAFETY FORTIMA • CARACAL • SERVAL

The combination of the child-safe latch FORTIMA, the CARACAL gate closer and the SERVAL self-closing hinge, offers you the solution for both public and private pools.

(II)

Install the FORTIMA at least 1300 mm above the ground and it forms a physical barrier that restricts access by unsupervised children under the age of 5. The 3 product combo assures you a closed gate at all times. CARACAL guarantees a damped closing in accordance with the chosen speed settings. The extra spring force in the SERVAL helps the CARACAL to close the gate even when subjected to wind load. The magnetic functionality of the FORTIMA attracts the lock side of the gate once it approaches the keep side with a force that is twice as big as the standard.

The robust built of the products guarantees a worry-free use and functioning.

Install the NOSTEP on top of the SERVAL to eliminate kids using the SERVAL as a step to climb over the gate.