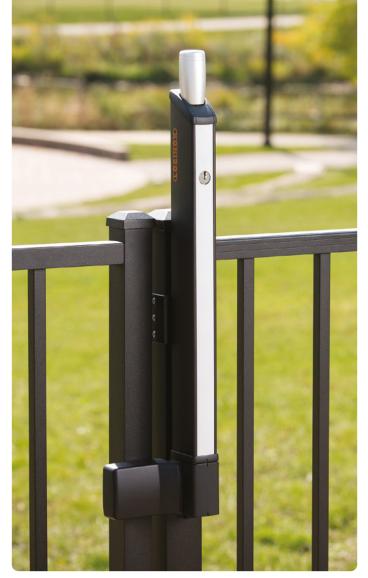

# FORTIMA MAGNETIC CHILD-SAFE LATCH

The FortiMa is a magnetic child-safe gate latch that avoids kids entering or leaving zones where they shouldn't come unsupervised. The handle is mounted at a height where a child cannot reach. A technical ingenuity avoids the magnet being opened by any push down force.

# WHAT MAKES IT SPECIAL?

- Strongest magnetic force on the market
- Sag-proof
- Pool Code Compliant
- Rekeyable to match any lock
- Easy installation

Before installing, always confirm any safety compliance requirements with the respective authorities

#### **FEATURES**

| Gate type:          | Left & right single leaf gate<br>Metal, vinyl or wooden gates                         |
|---------------------|---------------------------------------------------------------------------------------|
| Posts:              | Round* and square                                                                     |
| Housing:            | Anodized aluminium                                                                    |
| Cylinder:           | Rekeyable to match any lock<br>Schlage-C Key-in-knob cylinder<br>(5pin, drilled 6pin) |
| Magnetic distance:  | 30 mm                                                                                 |
| Mounting:           | At least 1300 mm above ground                                                         |
| Fixation:           | Quick-fix, self drilling screws                                                       |
| Adjustability:      | Horizontal: 25 mm<br>Gap: 10 mm - 45 mm                                               |
| Weather resistance: | -30°C → +70°C                                                                         |
| Color:              | RAL 9005                                                                              |
| Warranty:           | Limited Lifetime                                                                      |
|                     |                                                                                       |