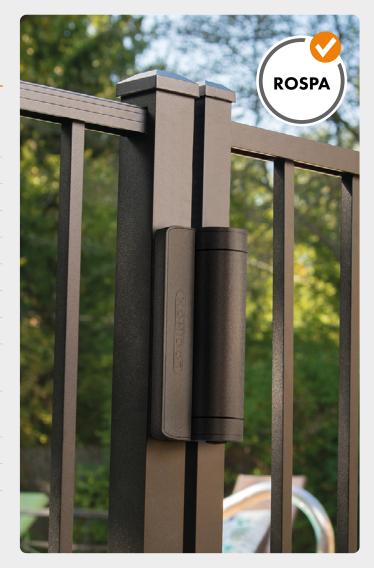

### **SERVAL** 180° SPRING HINGE

The Serval is a compact spring hinge with force adjustability. The high-tech internal components, allow for perfect functionality in all weather conditions.

# WHAT MAKES IT SPECIAL?

- Perfect functionality in all weather conditions
- Easy and flexible installation
- No welding required

**Tip:** Mounting the NOSTEP anti climb device on top of the SERVAL, avoids people using it as a step to climb over the gate.

#### **FEATURES**

| Gate type:           | Left and right turning gates<br>Metal, vinyl or wooden gates<br>Max width: 1200 mm |
|----------------------|------------------------------------------------------------------------------------|
| Posts:               | Round or square                                                                    |
| Housing:             | Fiberglass reinforced polyamide                                                    |
| Opening angle:       | 180°                                                                               |
| Closing force:       | 6,5 Nm                                                                             |
| Force adjustability: | from 2 up to 7 Nm<br>(at closed position)                                          |
| Fixation:            | Quick-fix or, self drilling screws                                                 |
| Adjustability:       | Vertical: 20 mm<br>Horizontal: 20 mm                                               |
| Weather resistance:  | -30°C → +60°C                                                                      |
| Color:               | RAL 9005                                                                           |
| Warranty:            | 3 years                                                                            |
| Tested:              | 500K cycles                                                                        |