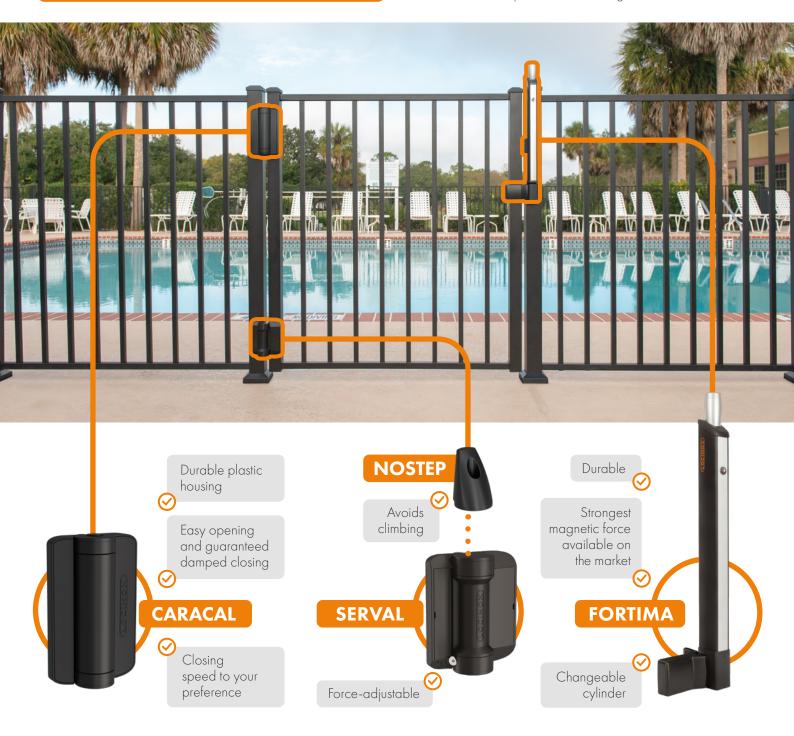

# FULL OPTION CHILD-SAFETY FORTIMA • CARACAL • SERVAL

The combination of the child-safe latch FORTIMA, the CARACAL gate closer and the SERVAL self-closing hinge, offers you the solution for both public and private pools.

(II)

Install the FORTIMA at least 1300 mm above the ground and it forms a physical barrier that restricts access by unsupervised children under the age of 5. The 3 product combo assures you a closed gate at all times. CARACAL guarantees a damped closing in accordance with the chosen speed settings. The extra spring force in the SERVAL helps the CARACAL to close the gate even when subjected to wind load. The magnetic functionality of the FORTIMA attracts the lock side of the gate once it approaches the keep side with a force that is twice as big as the standard.

The robust built of the products guarantees a worry-free use and functioning.

Install the NOSTEP on top of the SERVAL to eliminate kids using the SERVAL as a step to climb over the gate.