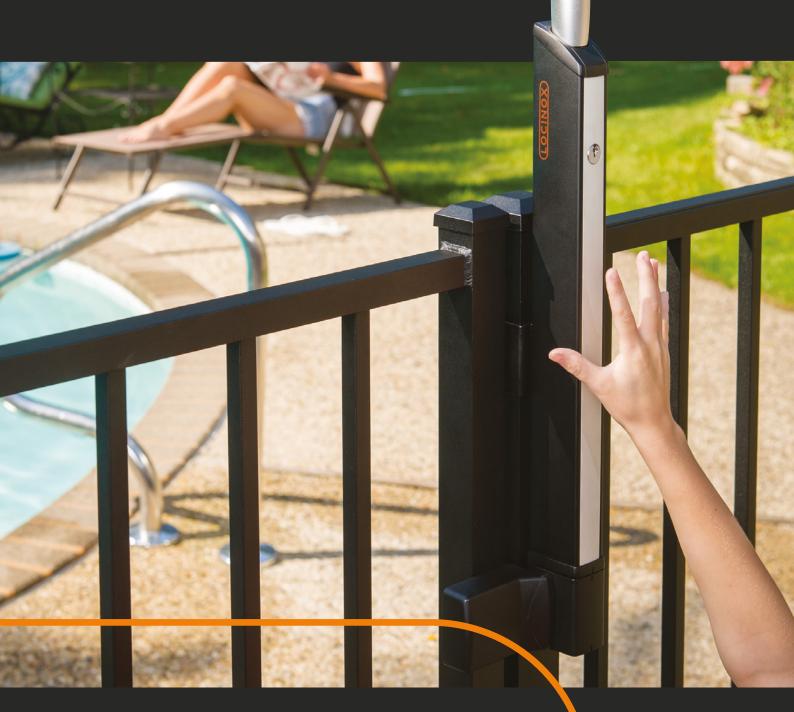

# FORTIMA MAGNETIC CHILD-SAFE LATCH

The FortiMa is a magnetic child-safe gate latch that avoids kids entering or leaving zones where they shouldn't come unsupervised. The handle is mounted at a height where a child cannot reach. A technical ingenuity avoids the magnet being opened by any push down force.

# WHAT MAKES IT SPECIAL?

- Strongest magnetic force on the market
- Sag-proof
- Pool Code Compliant
- Rekeyable to match any lock
- Easy installation

Before installing, always confirm any safety compliance requirements with the respective authorities

#### **FEATURES**

| Gate type:          | Left & right single leaf gate<br>Metal, vinyl or wooden gates                         |
|---------------------|---------------------------------------------------------------------------------------|
| Posts:              | Round* and square                                                                     |
| Housing:            | Anodized aluminium                                                                    |
| Cylinder:           | Rekeyable to match any lock<br>Schlage-C Key-in-knob cylinder<br>(5pin, drilled 6pin) |
| Magnetic distance:  | 30 mm                                                                                 |
| Mounting:           | At least 1300 mm above ground                                                         |
| Fixation:           | Quick-fix, self drilling screws                                                       |
| Adjustability:      | Horizontal: 25 mm<br>Gap: 10 mm - 45 mm                                               |
| Weather resistance: | -30°C → +70°C                                                                         |
| Color:              | RAL 9005                                                                              |
| Warranty:           | Limited Lifetime                                                                      |
|                     |                                                                                       |