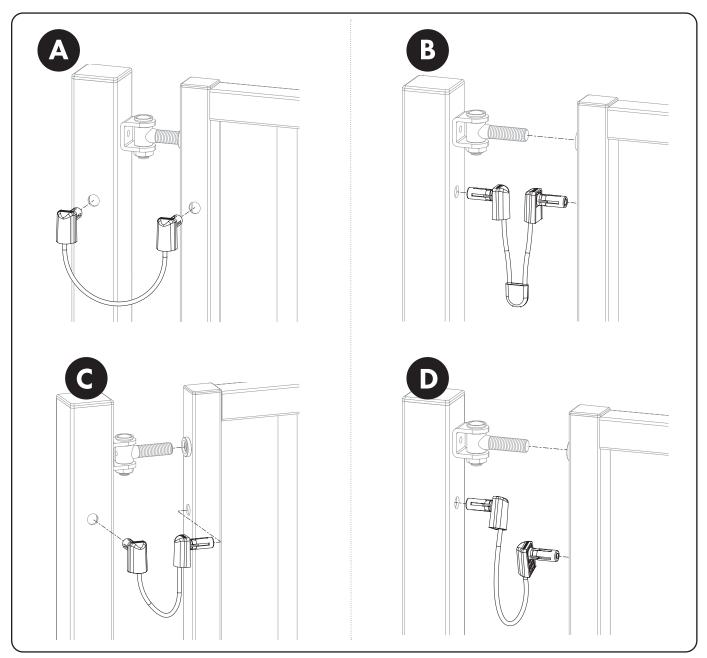

## SECURITY CABLE B-SAFE



STAINLESS STEEL SAFETY CABLE FOR GATES UP TO 500KG



## EASY AND FAST INSTALLATION

**4 POSSIBILITIES OF INSTALLATION ON GATES** 



## **SPECIFICATIONS**

- 𝞯 Cable length 220 mm long, 4mm thick with 1 mm thick protective transparant sleeve
- ${\it extsf{ \ or }}$  Firmly fixed thanks to patented Quick-Fix system
- ✓ In accordance with EN 12604
- ✓ For gates up to 500 kg

## **CERTIFICATE OF CONFORMITY**

B-SAFE HAS BEEN TESTED IN ACCORDANCE WITH ALL GUIDELINES AND REGULATIONS CONFORM TO THE EN 12604 NORM

| LIVE CHAT       | C                                                          | $\bowtie$        |                        | LIVE CHAT          | C            |                      |                           |
|-----------------|------------------------------------------------------------|------------------|------------------------|--------------------|--------------|----------------------|-----------------------