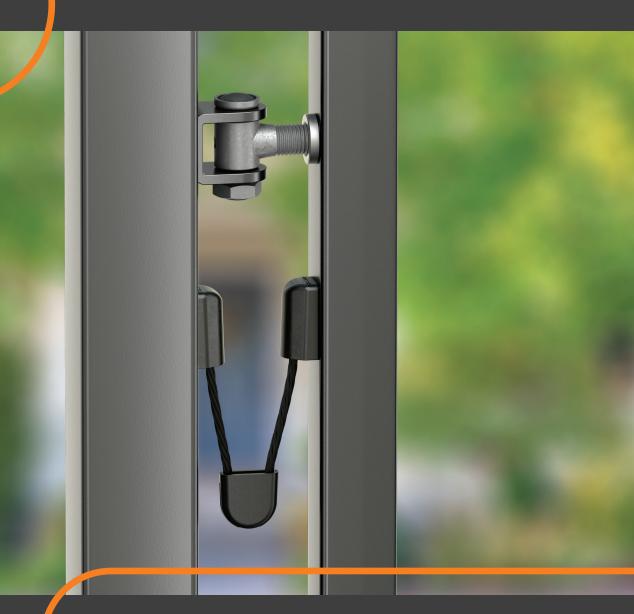

## SECURITY CABLE B-SAFE

STAINLESS STEEL SAFETY CABLE FOR GATES UP TO 500KG

## **SPECIFICATIONS**

- 𝞯 Cable length 220 mm long, 4mm thick with 1 mm thick protective transparant sleeve
- ${\it extsf{ \ or }}$  Firmly fixed thanks to patented Quick-Fix system
- ✓ In accordance with EN 12604
- ✓ For gates up to 500 kg